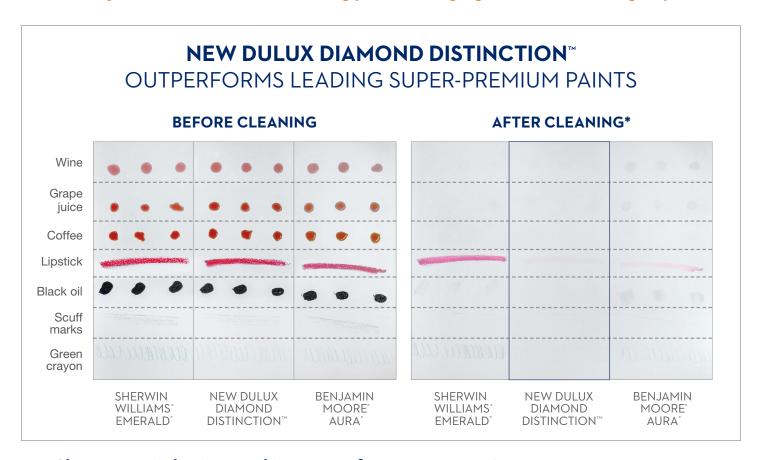

Watch the unprecedented washability of this paint in action - scan the code to witness stains wash easily away. Clean.

<sup>\*</sup>Panels were cleaned by professional painters in field testing. Paints were untinted white bases.