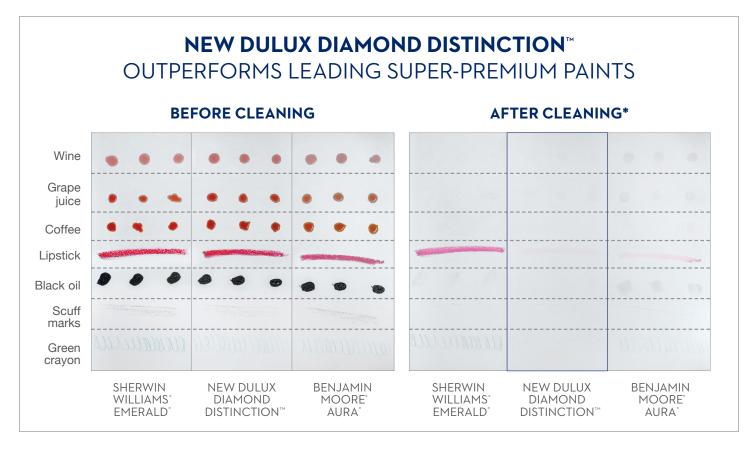

#### **IDEAL FOR:**

BEDROOMS | KITCHENS | BATHROOMS | LIVING ROOMS | HALLWAYS | KIDS' ROOMS | PLAY ROOMS | MEDIA ROOMS

Too good to be true?

Scan the code to witness stains wipe away.

Clean.

<sup>\*</sup>Panels were cleaned by professional painters in field testing. Paints were untinted white bases.