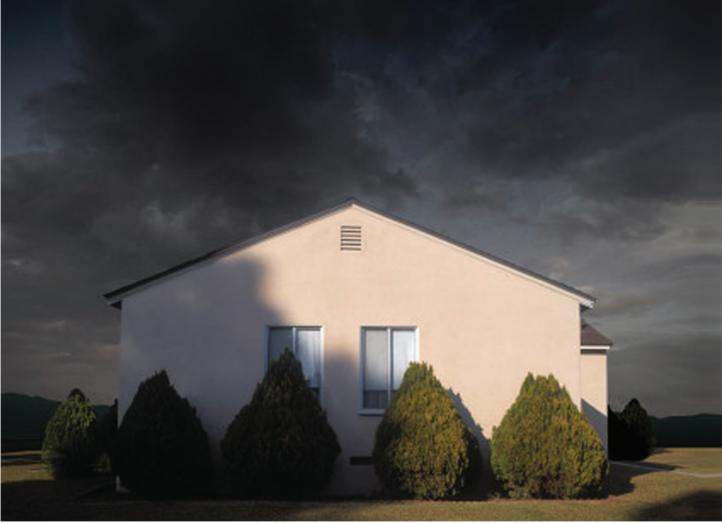

## **Dulux Weatherguard**

A range with all the elements to beat the elements.

Dulux Weatherguard offers unbeatable protection against the worst that the weather can throw at it. Wherever there's a need to protect and enhance the exterior of a building, Dulux Weatherguard delivers outstanding performance.

## **Dulux WEATHERGUARD**

Dulux Weatherguard is a premium quality, 100% acrylic latex exterior paint, designed for use on most exterior surfaces. This product is specially formulated to provide excellent weather resistance, easy application and a quick curing time, resulting in a long lasting, uniform finish. In addition, Dulux Weatherguard forms a breathable film that allows moisture vapour to pass through, while preventing the penetration of liquid water, giving it a high resistance to blistering and peeling.