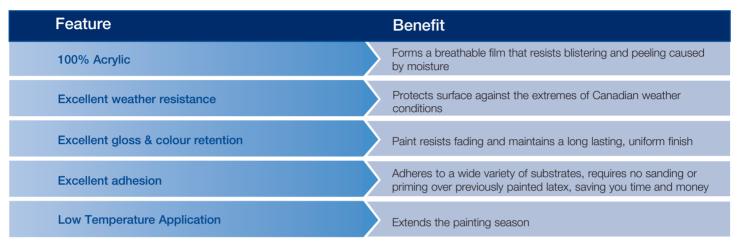

## **Dulux WEATHERGUARD**

Dulux Weatherguard is a premium quality, 100% acrylic latex exterior paint, designed for use on most exterior surfaces. This product is specially formulated to provide excellent weather resistance, easy application and a quick curing time, resulting in a long lasting, uniform finish. In addition, Dulux Weatherguard forms a breathable film that allows moisture vapour to pass through, while preventing the penetration of liquid water, giving it a high resistance to blistering and peeling.

Available in Flat, Satin, Semi-Gloss and Gloss finishes.