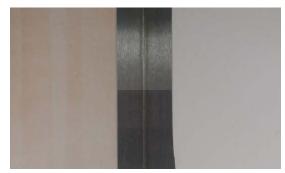

#### **Dirt Pick-Up Resistance**

We formulated the new Dulux Diamond Exterior to resist dirt pick-up. As you can see on the right, Dulux Diamond Exterior stays clean and fresh longer, and it contains an effective fungicide. Whites stay whiter, colours stay stronger and the surface keeps that freshly painted look for longer

Test method measuring the degree of dirt that sticks to the surface prior to trying to wash the dirt off.

Competitor A

NEW Dulux Diamond Exterior