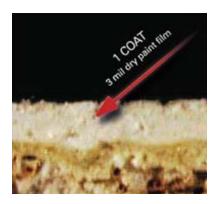

### High-Build for Exceptional Hide

The high film build of new Dulux Diamond Exterior allows a single application of the product to perform equal to or better than two coats of conventional house paint. The result is a better hiding, longer lasting finish that saves time and money on the job.