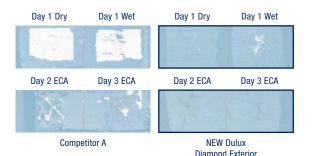

#### **Adhesion**

Dulux Diamond Exterior formula delivers outstanding adhesion vs. competition, even when exposed to large variations in temperature and humidity

Test method: Dry/wet adhesion tests are performed in a laboratory setting on chalky panels, which are difficult to adhere to. After 1-day and 2-day cure times a cross-hatch is applied and both dry and wet adhesion are tested using an ASTM-specified tape. Environmental cyclic adhesion(ECA) were performed in a laboratory setting over multiple days while being exposed to temperatures and conditions.